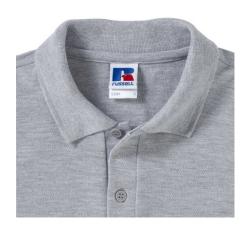

# **Specification**

RUSSELL men's CLASSIC POLYCOTTON POLO made of single twin yarn to produce fine and strong pike material. Classic stitching on the side, collar and shoulder reinforcement, double stitch along the shoulders, bottom and around the armpits, additional stitching around the shoulder pads, two buttons colored shirt, spare button light Oxford blue L