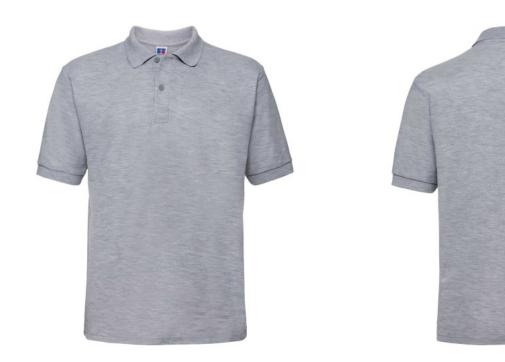

## RUSSELL MEN'S CLASSIC POLYCOTTON POLO

#### **Basic informations**

Size: L

Length: 58.1 Width: 37.8 Height: 29

Printing type: Vez

Size: L

Color: Light gray

# **Specification**

RUSSELL men's CLASSIC POLYCOTTON POLO made of single twin yarn to produce fine and strong pike material. Classic stitching on the side, collar and shoulder reinforcement, double stitch along the shoulders, bottom and around the armpits, additional stitching around the shoulder pads, two buttons colored shirt, spare button light Oxford blue L